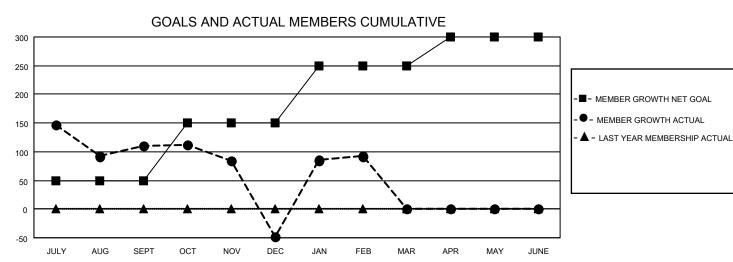

## GOALS AND ACTUAL NEW CLUBS CUMULATIVE

| DROPPED CLUBS: 7 |     | 118 CLUBS OF 171 ADDED 1 OR<br>MORE NEW MEMBERS | GENDER DISTRIBUTION                   |                                  |  |
|------------------|-----|-------------------------------------------------|---------------------------------------|----------------------------------|--|
|                  |     | NORE NEW WEINBERS                               | MALE<br>FEMALE                        | 5,967 (77.35%)<br>1,747 (22.65%) |  |
| DROPPED MEMBERS  |     |                                                 | NON BINARY<br>PREFER NOT TO ANSWE     | 0 (0.00%)                        |  |
| DECEASED         | 25  |                                                 | THEFERINGT TO ANSWER                  | 0 (0.0070)                       |  |
| CLUB CANCELLED   | 150 | CLICK HERE FOR CUMULATIVE                       | TOTAL FAMILY UNIT MEMBERS             | 4,032                            |  |
| OTHER            | 301 | MEMBERSHIP DATA                                 |                                       |                                  |  |
| TOTAL            | 476 |                                                 | FAMILY MEMBERS PAYING HALF DUES 2,596 |                                  |  |
|                  |     |                                                 |                                       |                                  |  |