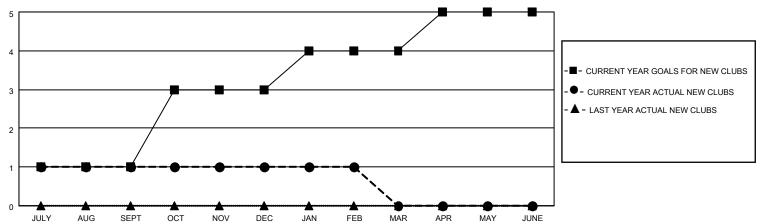

## GOALS AND ACTUAL NEW CLUBS CUMULATIVE

| DROPPED CLUBS: 7 |     | 118 CLUBS OF 171 ADDED 1 OR<br>MORE NEW MEMBERS | GENDER DISTRIBUTION                   |                                  |  |
|------------------|-----|-------------------------------------------------|---------------------------------------|----------------------------------|--|
|                  |     | NORE NEW WEINBERS                               | MALE<br>FEMALE                        | 5,967 (77.35%)<br>1,747 (22.65%) |  |
| DROPPED MEMBERS  |     |                                                 | NON BINARY<br>PREFER NOT TO ANSWE     | 0 (0.00%)                        |  |
| DECEASED         | 25  |                                                 | THEFERINGT TO ANSWER                  | 0 (0.0070)                       |  |
| CLUB CANCELLED   | 150 | CLICK HERE FOR CUMULATIVE                       | TOTAL FAMILY UNIT MEMBERS             | 4,032                            |  |
| OTHER            | 301 | MEMBERSHIP DATA                                 |                                       |                                  |  |
| TOTAL            | 476 |                                                 | FAMILY MEMBERS PAYING HALF DUES 2,596 |                                  |  |
|                  |     |                                                 |                                       |                                  |  |